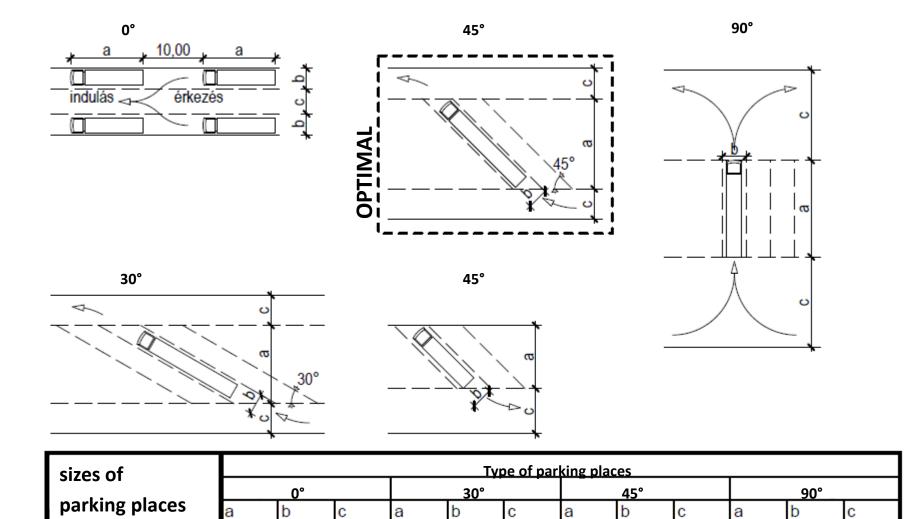

## Required sizes of parking places for cars

| sizes of       | Type of parking places |      |        |        |        |        |        |      |        |        |      |      |
|----------------|------------------------|------|--------|--------|--------|--------|--------|------|--------|--------|------|------|
|                | Paralell               |      | 60°-os |        | 45°-os |        | 90° _  |      |        |        |      |      |
| parking places | а                      | b    | С      | а      | b      | С      | а      | b    | С      | а      | b    | С    |
|                | 5.00                   | 2,50 | 2.00   | 5,70   | 2,50   | 4.00   | 5,20   | 2,50 | 2.50   | 5,50   | 2,50 | 5.00 |
| cars           | 5,00 (2,00)            | 3,00 | (5,20) | (2,30) | 4,00   | (4,70) | (2,30) | 3,50 | (5,00) | (2,30) | 5,00 |      |