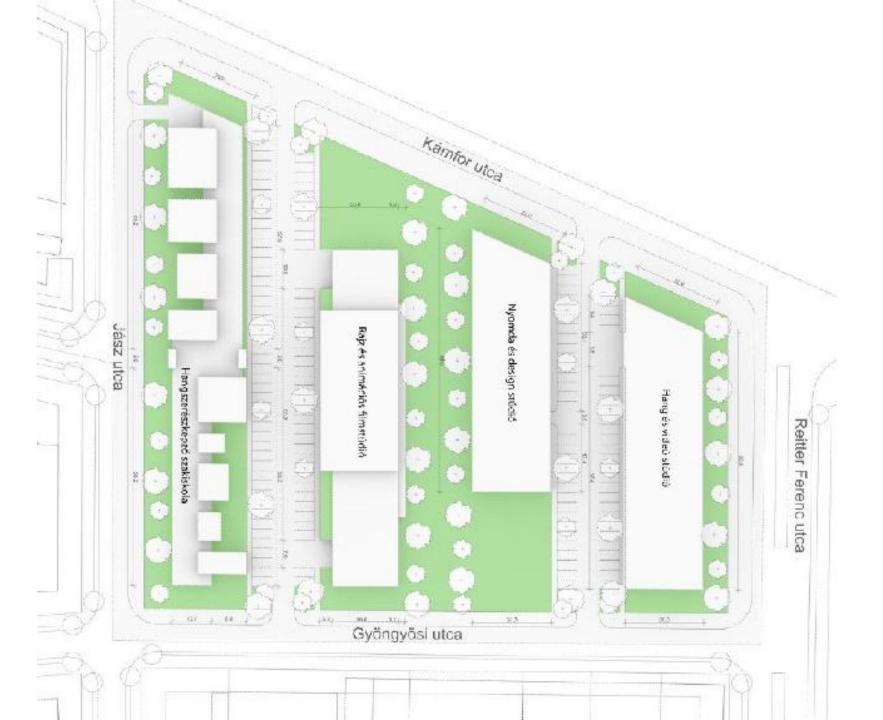

4. Site plan M=1:500

5. Disposition floor plan M=1:500

6. Schematic section M=1:500

7. Study model M=1:500

H 4 1 . 500

#### HELVISESLIETA

#### **FELDINAME**

- PERLEYAN District Yalls Pillian
- Derman servets
- BARAKETERSKYRA BOTT
- 8 SAMED STREET
- HYKADERSONSIN II. VEN-VITEL HELPITE
- 13. LABOR THE RESIDEN WOUNTED.
- 18 CT SLETTE.
- 19: ST SLEEPSTYD.
- SESSMILTERS WE 23 Blackburyo
- Side Drove Amount visit on the St. 1.5 Device surse
- 16 tiff verseamen
- 415
- IW.
- DECIDA
- TRANSPORTED 3%
- SENTERED, LABOR.
- SHIPPORTS HOUSE 34. Secola.
- 37.

#### ELIND ENGLEY

- SITUATION THAT TORKETINES. TONGSTREE STREET
- 20.62184 FIGURESANIFE SCHOOL
- CHARGE PERSON REYESPEON-Market .
- BUTCHSAUTH WE PHOHEXIZORA
- STREET, SALES OF STREET HATO KY GLESOVE
- THE HOTEL SUPPRING 19 BEHODSERDS

#### HARDBIK SHELET

- ROXAGENTY OUTGOOD SERBYTH LUCKS ANGEST PRESIDEN
- CAGNICH-SCHOOL VARIE TANKSTO BUTBUG
- TENNITHMA
- NT BIRKS Appendigned to the INVESTIGATION OF THE AND A TO
- \$4. Buy very the witten.