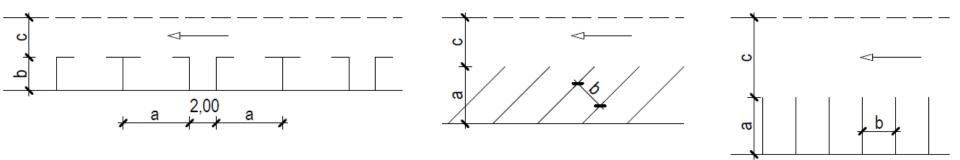

## Required sizes of parking places for cars

| sizes of       | Type of parking places |      |        |        |        |        |        |      |        |        |      |      |
|----------------|------------------------|------|--------|--------|--------|--------|--------|------|--------|--------|------|------|
|                | Paralell               |      | 60°-os |        | 45°-os |        | 90° _  |      |        |        |      |      |
| parking places | а                      | b    | С      | а      | b      | С      | а      | b    | С      | а      | b    | С    |
|                | 5.00                   | 2,50 | 2.00   | 5,70   | 2,50   | 4.00   | 5,20   | 2,50 | 2.50   | 5,50   | 2,50 | 5.00 |
| cars           | 5,00 (2,00)            | 3,00 | (5,20) | (2,30) | 4,00   | (4,70) | (2,30) | 3,50 | (5,00) | (2,30) | 5,00 |      |

## **Typical turning situations:**