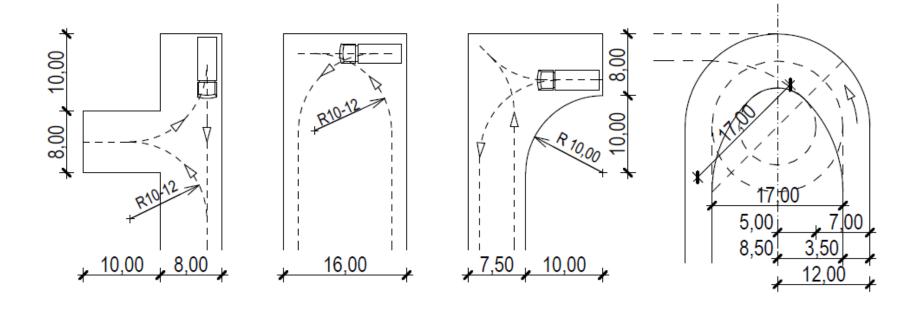

| b    | С      | а      | b      | С      | а      | b    | С      | а      | b    | С    |
|                | 5.00                   | 2,50 | 2.00   | 5,70   | 2,50   | 4.00   | 5,20   | 2,50 | 2.50   | 5,50   | 2,50 | 5.00 |
| cars           | 5,00 (2,00)            | 3,00 | (5,20) | (2,30) | 4,00   | (4,70) | (2,30) | 3,50 | (5,00) | (2,30) | 5,00 |      |



## Required sizes of parking places for trucks

7,00

(6,00) (2,50)

trucks

3,00



7,20

(6,50) (3,00)

3,50

3,50

7,00

(6,20)

5,00

3,50

(3,00)

7,00

(6,00) (3,00)

4,00

3,50

6,50

## Required sizes of parking places for trucks

7,00

(6,00) (2,50)

trucks

3,00



7,20

(6,50) (3,00)

3,50

3,50

7,00

(6,20)

5,00

3,50

(3,00)

7,00

(6,00) (3,00)

4,00

3,50

6,50

## **Typical turning situations:**