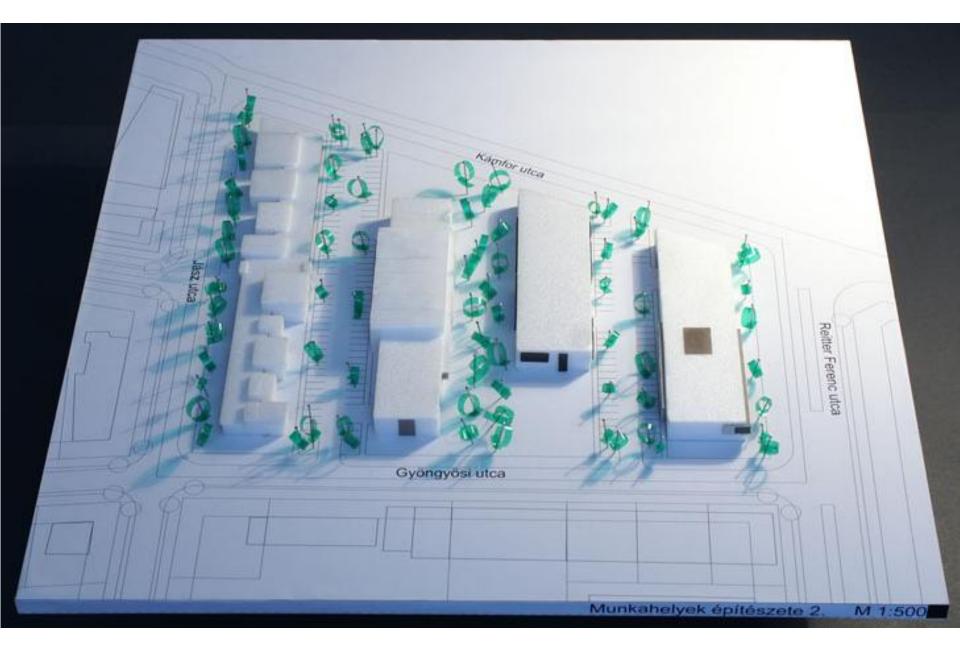

-green areas

| 3. | <b>Functional</b> | diagram | for the | chosen | program | M=1:500 |
|----|-------------------|---------|---------|--------|---------|---------|
|    |                   | 0 -     |         |        | 1 - 0 - |         |

4. Site plan M=1:500

5. Disposition floor plan M=1:500

6. Schematic section M=1:500

7. Study model M=1:500

H 4 1 . 500